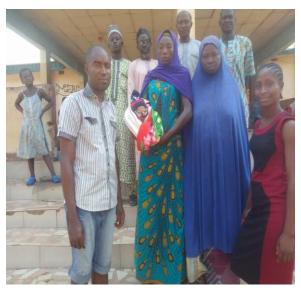

ii. On December 24, 2020, baby Abdulmuminu Ibrahim was brought to MoM orphanage Otutulu following the death of his mother on December 23, 2020 as a result of complications from Childbirth. Ibrahim who is an Ebira by tribe hails from Keita, Toto L.G.A, Nasarawa State located 2 states from Kogi state where the Orphanage is. The baby will be reunited with his biological family after two years.

• Handing over of children. On the 19<sup>th</sup> of December, 2020, 9 of our children who are 18 years of age and 5 of our children who are 2 years of age were handed over to

their biological families as they have reached the agreed age at which the government stipulates that all children raised in Children Homes must be reunited with their biological families and the agreed terms of duration of assistance respectively. We were to handover 17 of our children, but unfortunately, the families of 3 of them didn't turn up for the exercise. We shall call on them in January to come and pick their children. Below is a list of the children we handed over to their biological families: