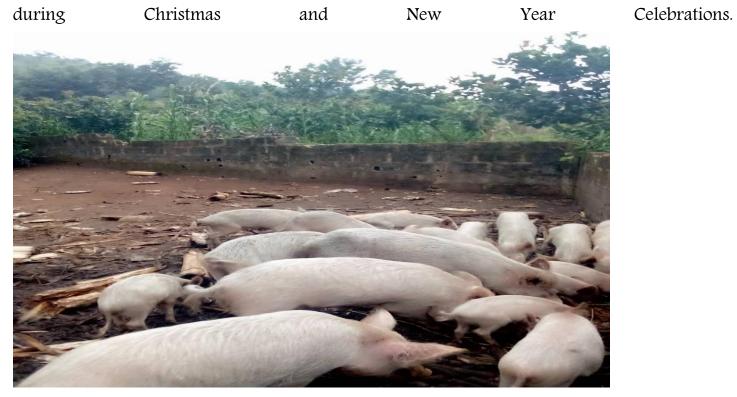

e of meat during Christmas and New Year celebration.



This has significantly improved our children's diet and we would never be able to thank God enough for this and numerous other blessings.

### Crop farming

MoM orphanage Otutulu has continued cassava processing to feed the two locations of the Orphanage – Otutulu and Lokoja.



### Fish pond

Our fish pond has long been prepared to receive a new set of 2000 fingerlings. This is with the view of improving our children's diet. Plans are already on ground to bring in a set of 2000 fingerlings. Please, pray for resources to sustain the farm.



**Piggery.** We have quite a good number of pigs in our piggery. This has continued to be a huge source of meat for our large family. It was a major source of meat for our extremely large family



# MOM CHRISTIAN ACADEMY



MoM Christian Academy went on Holidays since the last week of November which is to last till the first week of January. There was no formal academic activity in school.



**Peter Weds Mercy.** The immediate past Principal of MoM Christian Acedemy, Mr Peter Amodu got married to his lovely wife Mercy on the  $31^{st}$  of December, 2020 at CMML Igala Church, Anyigba. Many of MoM children and staff were in attendance. May the good Lord build for them a home where He will reign and rule as King.





Sincerely yours,

Monday Alidu, Sabo Yunusa and Ogijo Joseph

## MINISTRY OF MERCY MEDICAL CENTER



The month's update on our mission hospital is presented along the paths of the three main domains of the hospital's activities – General healthcare, Charity and the Go