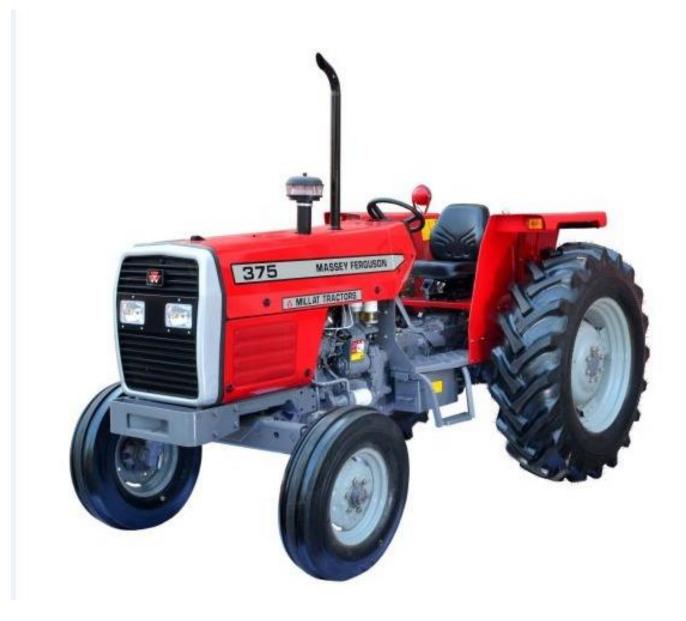

## The Tractor Project.

Larger scale mechanized farming is now inevitably upon us if we must meet up with the daily food requirements of our ever growing population in our orphanages. We are working hard at purchasing an MF-375 agricultural tractor with various farming accessories.