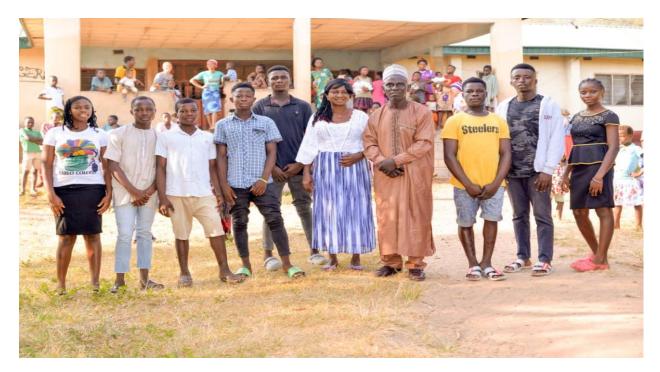

• Handing over of children. On the 19<sup>th</sup> of December, 2020, 9 of our children who are 18 years of age and 5 of our children who are 2 years of age were handed over to

their biological families as they have reached the agreed age at which the government stipulates that all children raised in Children Homes must be reunited with their biological families and the agreed terms of duration of assistance respectively. We were to handover 17 of our children, but unfortunately, the families of 3 of them didn't turn up for the exercise. We shall call on them in January to come and pick their children. Below is a list of the children we handed over to their biological families:

- i. Danilo Abdul
- ii. Samue Alhassan
- iii. Caleb Sabo
- iv. Andrew Alih
- v. Ishaya James
- vi. Heidi Musa
- vii. Dorathy Alhassan
- viii. Sabina Dangara
- ix. Onuta Ademu
- x. Mishack Salifu
- xi. Mardiah Salifu
- xii. Achile Noah
- xiii. Omiagocho Jonathean
- xiv. Gift Shigaba

Daddy and Mommy with some of the outgoing children

By means of divine provision, we were able to buy a Study Bible and an Igala hymn book for each of our 9 older children as parting gifts.

• Sunday School Prizes: Shortly after the Christmas service, Sunday school examination results for the previous term were announced. Students were rewarded according to their performance in the examination. The event was, for us a clear reminder of the end of time when our Lord and Savior Jesus will come to reward each and every one of us accordingly. "Must I go an empty handed?" May we be found worthy...