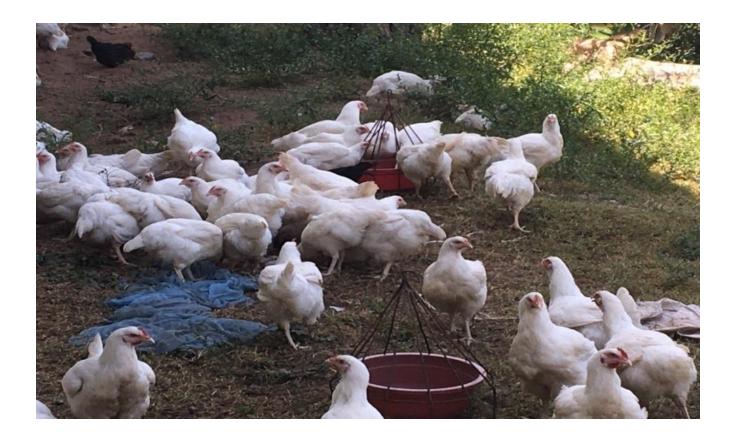

God is more than able to provide his children with this equipment (through men).

## Poultry

a. Layers: we experienced a drop in egg production. Our layers have been laying for over a year and it seems they are almost done laying. Plans are already on ground to bring in another set of 500 pullets to ensure continuity in egg production for our consumption. We consume an average of 8 crates of egg on daily basis in the two locations of the Orphanage. We now pick an average of 15 crates on daily basis.



**b.** Broilers. The second set of broilers we received is now ready and is being used in feeding our children in otutulu and Lokoja. We consume an average of 7 broilers on daily basis

in the two homes. The broilers were our major source of meat during Christmas and New Year celebration.



This has significantly improved our children's diet and we would never be able to thank God enough for this and numerous other blessings.

### Crop farming

MoM orphanage Otutulu has continued cassava processing to feed the two locations of the Orphanage – Otutulu and Lokoja.



### Fish pond

Our fish pond has long been prepared to receive a new set of 2000 fingerlings. This is with the view of improving our children's diet. Plans are already on ground to bring in a set of 2000 fingerlings. Please, pray for resources to sustain the farm.



**Piggery.** We have quite a good number of pigs in our piggery. This has continued to be a huge source of meat for our large family. It was a major source of meat for our extremely large family



# MOM CHRISTIAN ACADEMY



MoM Christian Academy wen